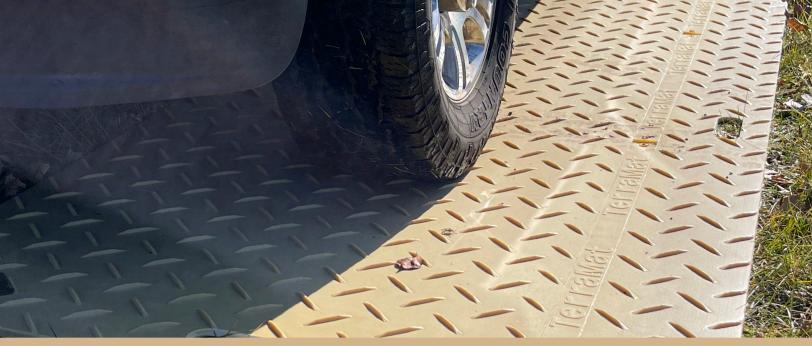

## TOUGH MATS FOR TOUGH WORK

- PROTECTS FROM GROUND DAMAGE
- DIAMOND TREAD OR SMOOTH
- BLACK AND TAN COLORS
- 80-TON LOAD BEARING CAPACITY
- 4' X 8' X 0.5" MATS
- 80 LBS
- CONNECTION SYSTEM AVAILABLE
- FLEXIBLE, HIGH-GRIP SURFACE
- WATERPROOF
- UV PROTECTION
- LIMITED WARRANTY

## GROUND PROTECTION MATS

From tree care and landscaping to temporary access roads, TerraMat has you covered. TerraMat's weatherproof HDPE ground protection mats are built to last job after job. With up to 80-ton load capacity, our ground protection mats are ready to take on your next project.