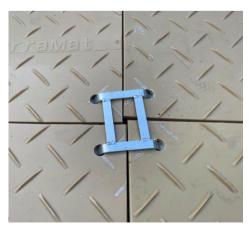

d protection mats are built to last job after job. With up to 80-ton load capacity, our ground protection mats are ready to take on your next project.



| Part No.   | Description                                       | Color |
|------------|---------------------------------------------------|-------|
| TM4X8DDT   | 4' x 8' Ground Protection Mat - Diamond / Diamond | Tan   |
| TM4X8DST   | 4' x 8' Ground Protection Mat - Diamond / Smooth  | Tan   |
| TM4X8DDB   | 4' x 8' Ground Protection Mat - Diamond / Diamond | Black |
| TM4X4DSB   | 4' x 8' Ground Protection Mat - Diamond / Smooth  | Black |
| TER2WAYCON | 2-Way Connector                                   | N/A   |
| TER4WAYCON | 4-Way Connector                                   | N/A   |



TWO-WAY CONNECTOR





FOUR-WAY CONNECTOR