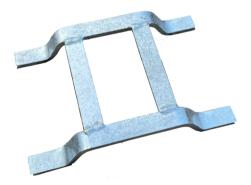

eatherproof HDPE ground protection mats are built to last job after job. With up to 80-ton load capacity, our ground protection mats are ready to take on your next project.



| Part No.   | Description                                       | Color |
|------------|---------------------------------------------------|-------|
| TM4X8DDT   | 4' x 8' Ground Protection Mat - Diamond / Diamond | Tan   |
| TM4X8DST   | 4' x 8' Ground Protection Mat - Diamond / Smooth  | Tan   |
| TM4X8DDB   | 4' x 8' Ground Protection Mat - Diamond / Diamond | Black |
| TM4X4DSB   | 4' x 8' Ground Protection Mat - Diamond / Smooth  | Black |
| TER2WAYCON | 2-Way Connector                                   | N/A   |
| TER4WAYCON | 4-Way Connector                                   | N/A   |



TWO-WAY CONNECTOR





FOUR-WAY CONNECTOR