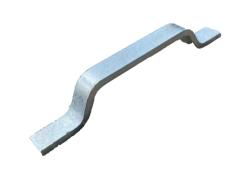

| Part No.   | Description                                       | Color |
|------------|---------------------------------------------------|-------|
| TM4X8DDT   | 4' x 8' Ground Protection Mat - Diamond / Diamond | Tan   |
| TM4X8DST   | 4' x 8' Ground Protection Mat - Diamond / Smooth  | Tan   |
| TM4X8DDB   | 4' x 8' Ground Protection Mat - Diamond / Diamond | Black |
| TM4X4DSB   | 4' x 8' Ground Protection Mat - Diamond / Smooth  | Black |
| TER2WAYCON | 2-Way Connector                                   | N/A   |
| TER4WAYCON | 4-Way Connector                                   | N/A   |

TWO-WAY CONNECTOR

FOUR-WAY CONNECTOR