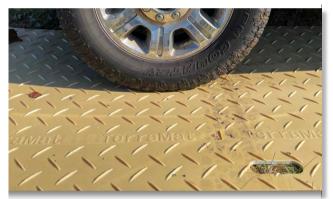

## TOUGH MATS FOR TOUGH WORK

- PROTECTS FROM GROUND DAMAGE
- DIAMOND TREAD OR SMOOTH
- BLACK AND TAN COLORS
- 80-TON LOAD BEARING CAPACITY
- 4' X 8' X 0.5" MATS
- 80 LBS
- CONNECTION SYSTEM AVAILABLE
- FLEXIBLE, HIGH-GRIP SURFACE
- WATERPROOF
- UV PROTECTION
- LIMITED WARRANTY

## GROUND PROTECTION MATS

From tree care and landscaping to temporary access roads, TerraMat has you covered. TerraMat's weatherproof HDPE ground protection mats are built to last job after job. With up to 80-ton load capacity, our ground protection mats are ready to take on your next project.