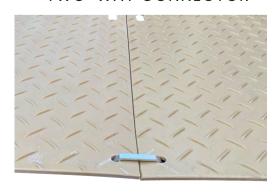

weatherproof HDPE ground protection mats are built to last job after job. With up to 80-ton load capacity, our ground protection mats are ready to take on your next project.



| Part No.   | Description                                       | Color |
|------------|---------------------------------------------------|-------|
| TM4X8DDT   | 4' x 8' Ground Protection Mat - Diamond / Diamond | Tan   |
| TM4X8DST   | 4' x 8' Ground Protection Mat - Diamond / Smooth  | Tan   |
| TM4X8DDB   | 4' x 8' Ground Protection Mat - Diamond / Diamond | Black |
| TM4X4DSB   | 4' x 8' Ground Protection Mat - Diamond / Smooth  | Black |
| TER2WAYCON | 2-Way Connector                                   | N/A   |
| TER4WAYCON | 4-Way Connector                                   | N/A   |



TWO-WAY CONNECTOR





FOUR-WAY CONNECTOR